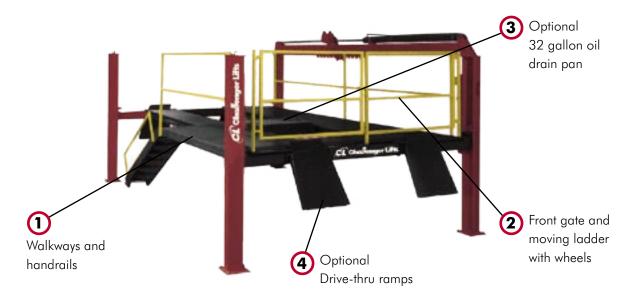

# 44012LR

12,000 lb. capacity

- Provide safety and security allowing 2 people to work on oil changes
- Provide convenience and drive-thru flexibility
- Needs emptied less often which increases productivity
- Enables lift to be in drive-thru service application

### Teamwork

Challenger Lifts 44012LR is the best choice for a two person oil change operation. This Lube Rack is optimized for speed and efficiency. Its design allows one person to check fluids under the hood while standing on the diamond plated catwalk and another underneath, to change filters and fluids.

With optional drive thru ramps and oil drain pan, the 44012LR is a perfect supplement to any service facility.

### Oil Drain Pan

Reduce your facility down time with 32 gallon oil drain pans. Features a baffled splash resistant design.

## Drive-Thru Ramps

Drive-Thru ramps maximize time and space by allowing technicians to drive straight thru versus backing out.